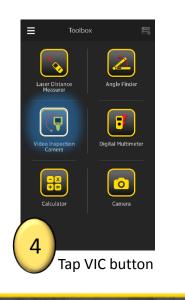

1

Click the Hamburger Menu (triple bar button) at the top left corner of the page.

Tap the settings button

3

From here, you can change the units of measurement (which applies to all tools), have the captured images save to the phone's gallery, and view the terms & conditions and privacy policy.