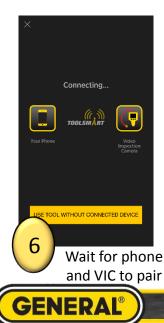

## ToolSmart<sup>™</sup> App Instruction Guide Video Inspection Camera



## Video Inspection Camera Pairing



Press the gray On/Off button to turn on device. The screen will turn blue for a few seconds signaling that the WiFi is turned on.

• (1)

 $\bigcirc$ 

TOOLSMART



Got to WiFi settings in the phone. Connect to "ToolSmart-iBorescope". Password: 12345





















1

Click the Hamburger Menu (triple bar button) at the top left corner of the page.





Tap the settings button



3

From here, you can change the units of measurement (which applies to all tools), have the captured images save to the phone's gallery, and view the terms & conditions and privacy policy.

GENERAL