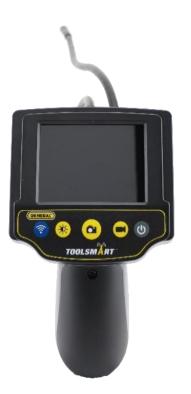

## Video Inspection Camera Pairing

Press the gray On/Off button to turn on device. The screen will turn blue for a few seconds signaling that the WiFi is turned on.

• (1)

 $\bigcirc$ 

TOOLSMART

Got to WiFi settings in the phone. Connect to "ToolSmart-iBorescope". Password: 12345