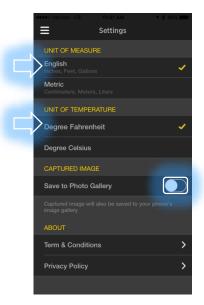

1

Click the Hamburger Menu (triple bar button) at the top left corner of the page.

Tap the settings button

3

From here, you can change the units of measurement (which applies to all tools), have the captured images save to the phone's gallery, and view the terms & conditions and privacy policy.