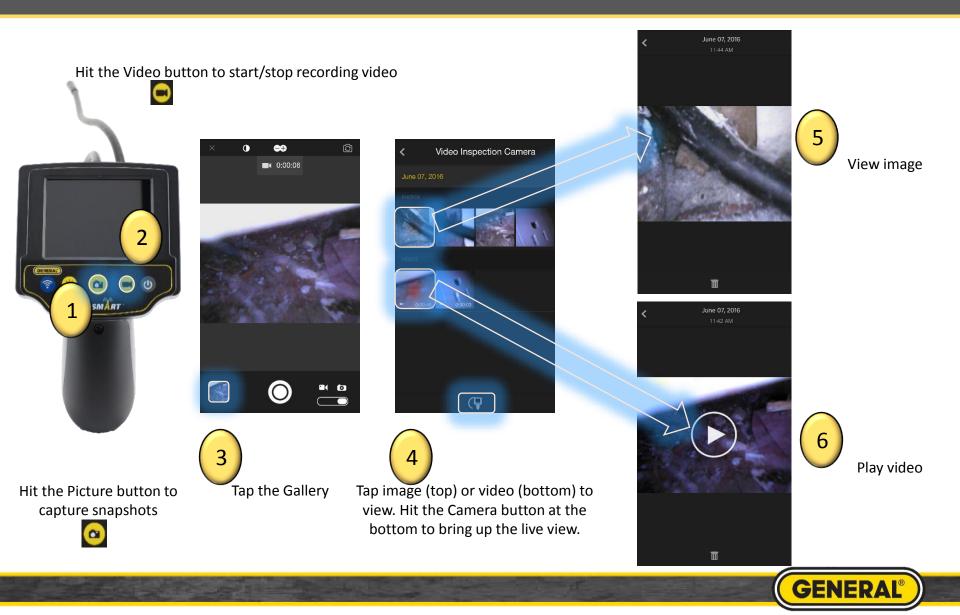

## ToolSmart<sup>™</sup> App Instruction Guide Video Inspection Camera



## Video Inspection Camera Pairing



Press the gray On/Off button to turn on device. The screen will turn blue for a few seconds signaling that the WiFi is turned on.

• (1)

 $\bigcirc$ 

TOOLSMART



Got to WiFi settings in the phone. Connect to "ToolSmart-iBorescope". Password: 12345





















1

Click the Hamburger Menu (triple bar button) at the top left corner of the page.





Tap the settings button



3

From here, you can change the units of measurement (which applies to all tools), have the captured images save to the phone's gallery, and view the terms & conditions and privacy policy.

GENERAL