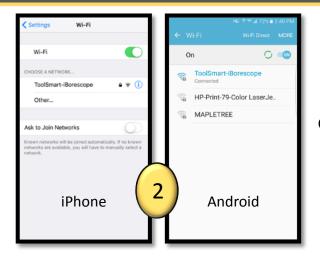

## Video Inspection Camera Pairing

Press the gray On/Off button to turn on device. The screen will turn blue for a few seconds signaling that the WiFi is turned on.

• (1)

 $\bigcirc$ 

TOOLSMART

Got to WiFi settings in the phone. Connect to "ToolSmart-iBorescope". Password: 12345