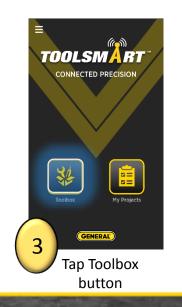

1

Click the Hamburger Menu (triple bar button) at the top left corner of the page.

Tap the settings button

3

From here, you can change the units of measurement (which applies to all tools), have the captured images save to the phone's gallery, and view the terms & conditions and privacy policy.