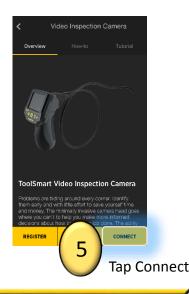

## ToolSmart<sup>™</sup> App Instruction Guide Video Inspection Camera



## Video Inspection Camera Pairing



Press the gray On/Off button to turn on device. The screen will turn blue for a few seconds signaling that the WiFi is turned on.

• (1)

 $\bigcirc$ 

TOOLSMART



Got to WiFi settings in the phone. Connect to "ToolSmart-iBorescope". Password: 12345





















1

Click the Hamburger Menu (triple bar button) at the top left corner of the page.





Tap the settings button



3

From here, you can change the units of measurement (which applies to all tools), have the captured images save to the phone's gallery, and view the terms & conditions and privacy policy.

GENERAL