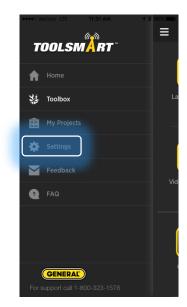

1

Click the Hamburger Menu (triple bar button) at the top left corner of the page.

Tap the settings button

3

From here, you can change the units of measurement (which applies to all tools), have the captured images save to the phone's gallery, and view the terms & conditions and privacy policy.