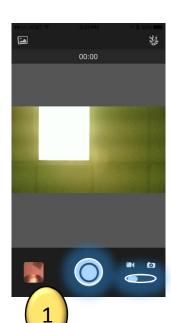

## Flashlight Inspection Camera

Hit the capture button to take snapshots and record video. To change between picture and video tap the picture/video button to the right of the capture button.

2

Tap the Gallery