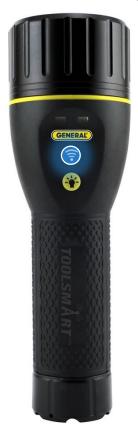

## Flashlight Inspection Camera Pairing

Long press the blue Wi-Fi button to activate the FIC's Wi-Fi. Wait for the blue light to come on after the green light comes on.

Go to Wi-Fi settings in the phone. Connect to "IP BoreScope".