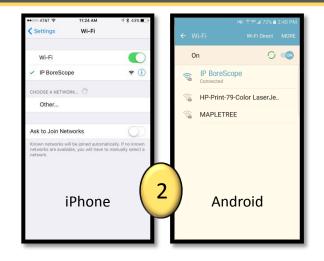

## Flashlight Inspection Camera Pairing

Long press the blue Wi-Fi button to activate the FIC's Wi-Fi. Wait for the blue light to come on after the green light comes on.

Go to Wi-Fi settings in the phone. Connect to "IP BoreScope".