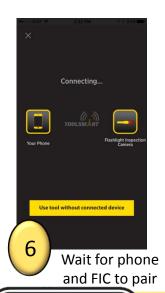

## Flashlight Inspection Camera Pairing

Long press the blue Wi-Fi button to activate the FIC's Wi-Fi. Wait for the blue light to come on after the green light comes on.

Go to Wi-Fi settings in the phone. Connect to "IP BoreScope".