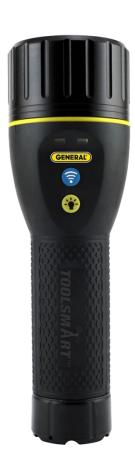

## Flashlight Inspection Camera Pairing

Long press the blue Wi-Fi button to activate the FIC's Wi-Fi. Wait for the blue light to come on after the green light comes on.

Go to Wi-Fi settings in the phone. Connect to "IP BoreScope".