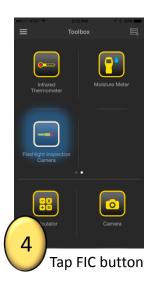

## Flashlight Inspection Camera

Hit the capture button to take snapshots and record video. To change between picture and video tap the picture/video button to the right of the capture button.

2

Tap the Gallery