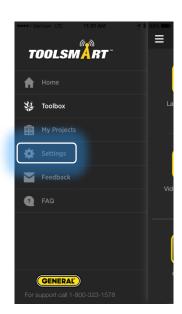

3

Tap image (top) or video (bottom) to view. Hit the Camera button at the bottom to bring up the live view.

Click the Hamburger Menu (triple bar button) at the top left corner of the page.

Tap the settings button