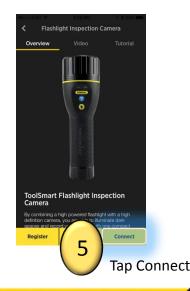

## Flashlight Inspection Camera Pairing

Long press the blue Wi-Fi button to activate the FIC's Wi-Fi. Wait for the blue light to come on after the green light comes on.

Go to Wi-Fi settings in the phone. Connect to "IP BoreScope".