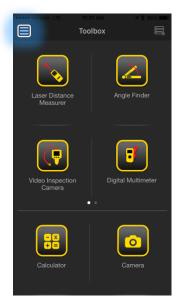

3

Tap image (top) or video (bottom) to view. Hit the Camera button at the bottom to bring up the live view.

Click the Hamburger Menu (triple bar button) at the top left corner of the page.

Tap the settings button

From here, you can change the units of measurement (which applies to all tools), have the captured images save to the phone's gallery, and view the terms & conditions and privacy policy.