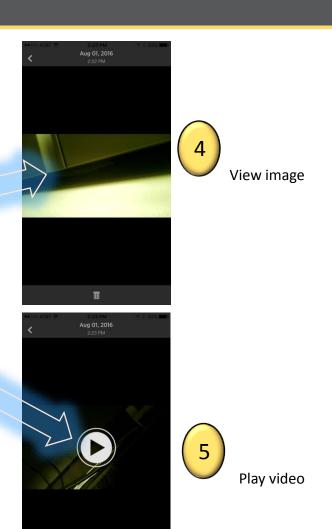

3

Tap image (top) or video (bottom) to view. Hit the Camera button at the bottom to bring up the live view.

Click the Hamburger Menu (triple bar button) at the top left corner of the page.

Tap the settings button