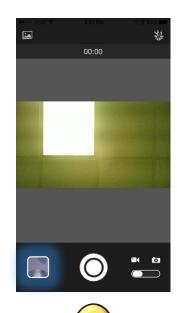

## Flashlight Inspection Camera

Hit the capture button to take snapshots and record video. To change between picture and video tap the picture/video button to the right of the capture button.

2

Tap the Gallery