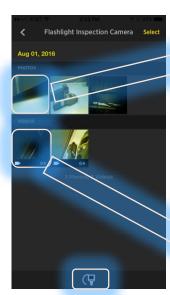

## Flashlight Inspection Camera

Hit the capture button to take snapshots and record video. To change between picture and video tap the picture/video button to the right of the capture button.

2

Tap the Gallery

3

Tap image (top) or video (bottom) to view. Hit the Camera button at the bottom to bring up the live view.

Click the Hamburger Menu (triple bar button) at the top left corner of the page.

Tap the settings button