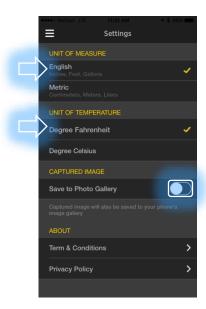

From here, you can change the units of measurement (which applies to all tools), have the captured images save to the phone's gallery, and view the terms & conditions and privacy policy.