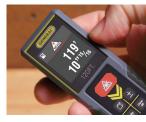

## FEATURES

- **Button-activated laser** for one-hand, one-person operation
- **High-visibility color screen** with large white digits on a backlit screen
- 120 ft. laser capability that makes measuring 10X faster\*
- Calculates midpoints, areas, perimeters and volumes
- Real-time measuring that adjusts just like a tape measure