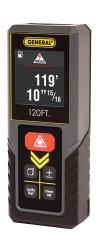

# 120 FT. LASER DISTANCE MEASURE

## FEATURES

- **Button-activated laser** for one-hand, one-person operation
- **High-visibility color screen** with large white digits on a backlit screen
- 120 ft. laser capability that makes measuring 10X faster\*
- Calculates midpoints, areas, perimeters and volumes
- Real-time measuring that adjusts just like a tape measure