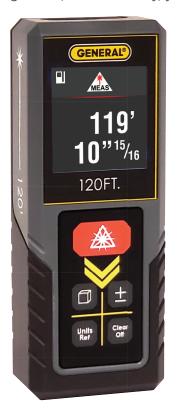

# 120 FT. LASER DISTANCE MEASURE

## FEATURES

- **Button-activated laser** for one-hand, one-person operation
- **High-visibility color screen** with large white digits on a backlit screen
- 120 ft. laser capability that makes measuring 10X faster\*
- Calculates midpoints, areas, perimeters and volumes
- Real-time measuring that adjusts just like a tape measure