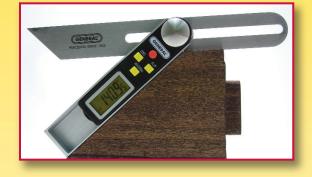

## DIGITAL SLIDING T-BEVEL

Used for all types of woodworking and by carpenters and craftspeople in workshops. Hold and transfer angles between work pieces.

## **Features & Benefits:**

- Full LCD display
- · Large digital readout
- Holds measurement for transfers
- Reverse display button, flip display button, locking knob for manual measurement transfer
- 4 function control buttons
- Auto shut-off feature
- 8" Stainless Steel blade
- Impact resistant ABS handle

## **Specifications:**

Accuracy: 0.3°
Resolution: 0.05°
Range: 0° to 360°
Voltage: DC 2.5V - 3.2V

Power Source:

1 "CR2032" 3V Lithium battery (included)

No. 828

General Tools & Instruments 80 White Street, New York, NY 10013-3567