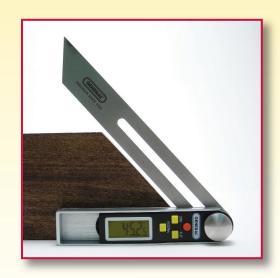

## DIGITAL SLIDING T-BEVEL

Used for all types of woodworking and by carpenters and craftspeople in workshops. Hold and transfer angles between work pieces.

## **Features & Benefits:**

- Full LCD display
- · Large digital readout
- Holds measurement for transfers
- Reverse display button, flip display button, locking knob for manual measurement transfer
- 4 function control buttons
- Auto shut-off feature
- 8" Stainless Steel blade
- Impact resistant ABS handle