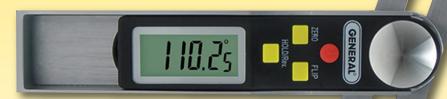

## **Features & Benefits:**

- Full LCD display
- · Large digital readout
- Holds measurement for transfers
- Reverse display button, flip display button, locking knob for manual measurement transfer
- 4 function control buttons
- Auto shut-off feature
- 8" Stainless Steel blade
- Impact resistant ABS handle